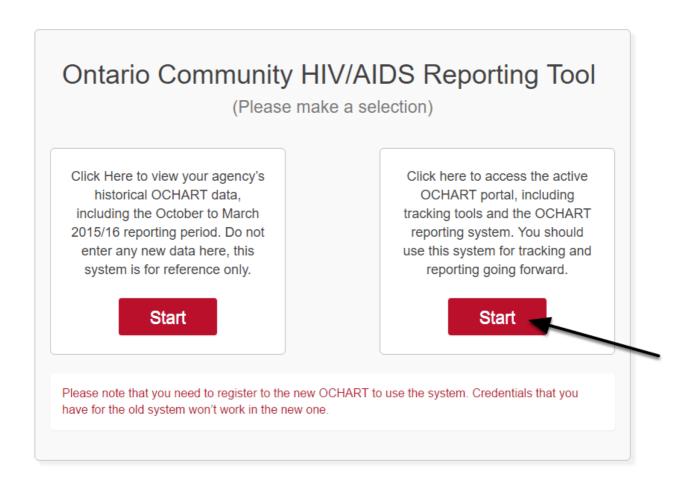

## Type "www.ochart.ca" into the address bar. Press "ENTER".

You will see the screen below. Click the "START" button on the right side.

Clicking the start button on the left side will take you to the old OCHART system. If you click this accidentally, please click the back button on your internet browser. Next, click the start button on the right.