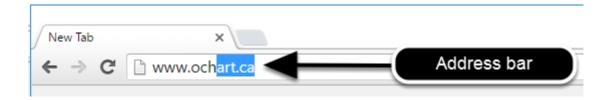

## Type "www.ochart.ca" into the address bar. Press "ENTER".

You will see the screen below. Click the "START" button on the right side.

Clicking the start button on the left side will take you to the old OCHART system. If you click this accidentally, please click the back button on your internet browser. Next, click the start button on the right.