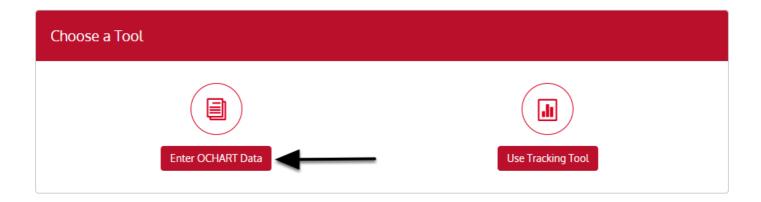

will show you which OCHART sections you should see when you log into the OCHART reporting portal.

## Type "www.ochart.ca" into the address bar. Press "ENTER".



You will see the screen below. Click the "START" button on the right side.



Clicking the start button on the left side will take you to the old OCHART system. If you click this accidentally, please click the back button on your internet browser. Next, click the start button on the right.

Type in your "Username" (your work email address) and your "Password". Click "Login".



You must have an existing OCHART account in order to login. If you are a first time OCHART user and do not have an account, go to the section titled, "How to Register" for step-by-step registration instructions.

## Click "Enter OCHART Data" (left side).



## You should see OCHART sections as pictured below.



If you do not provide IDU/substance use services, you should not see the section called "6 - IDU/substance use services".

If any of the sections are missing or if there are additional sections that should not be there, please contact: ochart@ohtn.on.ca or 416-642-6486 ext. 2303.