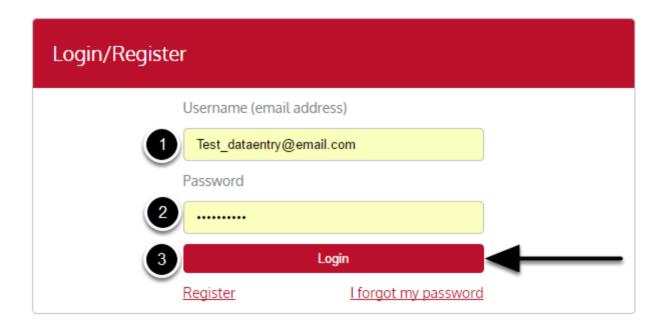

Type in your "Username" (your work email address) and your "Password". Click "Login".

You must have an existing OCHART account in order to login. If you are a first time OCHART user and do not have an account, go to the section titled, "How to Register" for step-by-step registration instructions.