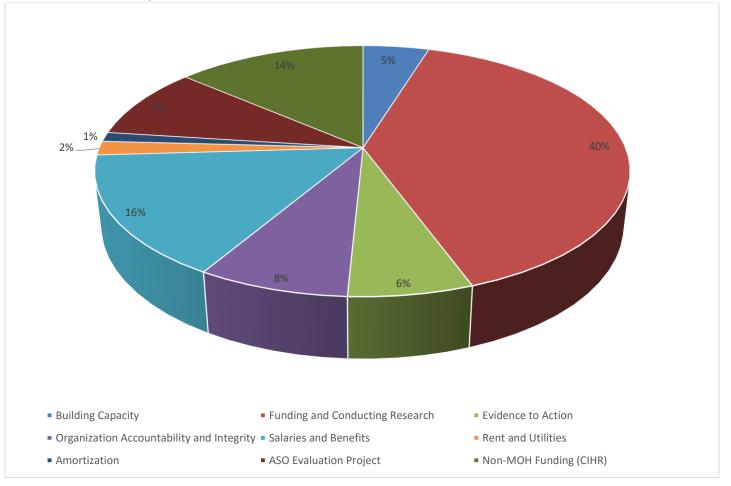

## **OHTN FINANCIAL STATEMENTS: 2011-2012**

|                                                                               | 2011 - 2012                                | 2010 - 2011                                |
|-------------------------------------------------------------------------------|--------------------------------------------|--------------------------------------------|
| Statement of Financial Position as at March 31, 2012                          |                                            |                                            |
| ASSETS                                                                        | 002.204                                    | 726 767                                    |
| Cash                                                                          | 983,284                                    | 736,767                                    |
| Accounts Receivable                                                           | 318,078                                    | 728,104                                    |
| Prepaid Expenses                                                              | 72,719                                     | 21,094                                     |
| Consider Accords                                                              | 1,374,081                                  | 1,485,965                                  |
| Capital Assets                                                                | 376,014                                    | 402,828                                    |
| TOTAL ASSETS                                                                  | \$1,750,095                                | \$1,888,793                                |
| LIABILITIES                                                                   |                                            |                                            |
| Accounts Payable & Accrued Liabilities                                        | 1,070,935                                  | 1,316,087                                  |
| Deferred Revenue                                                              | 303,146                                    | 169,878                                    |
| —                                                                             | 1,374,081                                  | 1,485,965                                  |
| Deferred Contributions                                                        | 376,014                                    | 402,828                                    |
| TOTAL LIABILITIES                                                             | \$1,750,095                                | \$1,888,793                                |
| NET ASSETS                                                                    |                                            |                                            |
| Statement of Revenue and Expenditures For the year ended March 31, 2012       |                                            |                                            |
| REVENUES                                                                      |                                            |                                            |
| AIDS Bureau Grant                                                             | 10,187,300                                 | 10,355,700                                 |
| Less: Deferred Grants                                                         | -117,226                                   | -204,252                                   |
| Less: Unspent Grant                                                           | -130,867                                   | -169,368                                   |
|                                                                               | 9,939,207                                  | 9,982,080                                  |
| Amortization Deferred Contributions                                           | 144,040                                    | 170,523                                    |
| Interest Income                                                               | 7,739                                      | 2,516                                      |
| Non-MOHLTC Funds                                                              | 1,883,094                                  | 1,919,873                                  |
| TOTAL REVENUES                                                                | \$11,974,080                               | \$12,074,992                               |
| EXPENDITURES                                                                  |                                            |                                            |
| Building Capacity                                                             | 567,995                                    | 318,130                                    |
| Funding and Conducting Research                                               | 4,753,531                                  | 5,236,570                                  |
| Evidence to Action                                                            | 757,624                                    | 839,175                                    |
| Organization Accountability and Integrity                                     | / 5/,024                                   |                                            |
| Organization Accountability and integrity                                     | 922,562                                    | 510,714                                    |
| Salaries and Benefits                                                         |                                            | -                                          |
|                                                                               | 922,562                                    | 510,714                                    |
| Salaries and Benefits                                                         | 922,562<br>1,866,038                       | 510,714<br>1,723,003                       |
| Salaries and Benefits<br>Rent and Utilities                                   | 922,562<br>1,866,038<br>215,150            | 510,714<br>1,723,003<br>226,934            |
| Salaries and Benefits<br>Rent and Utilities<br>Amortization of capital assets | 922,562<br>1,866,038<br>215,150<br>144,040 | 510,714<br>1,723,003<br>226,934<br>170,523 |

## **OHTN EXPENDITURES/ALLOCATIONS: 2011-2012**

## STRATEGIC PLAN 2010-2015 - EXPENDITURES/ALLOCATIONS DETAIL

| 1. Strengthen Our Network                              |                |              |
|--------------------------------------------------------|----------------|--------------|
| Building Capacity                                      |                | 567,995      |
| 2. Promote Rigorous, Relevant Research                 |                |              |
| Investigator Driven Research Program                   |                | 3,154,122    |
| Community Based Research                               |                | 487,958      |
| OHTN Cohort Study                                      |                | 1,111,451    |
| 3. Move Research Evidence into Action and Drive Change |                |              |
| Evidence to Action                                     |                | 757,624      |
| 4. Ensure Organizational Accountability and Integrity  |                |              |
| Salaries and Benefits                                  |                | 1,866,038    |
| Rent and Utilities                                     |                | 215,150      |
| Administration                                         |                | 922,562      |
| Amortization of Capital Assets                         |                | 144,040      |
| ASO Evaluation Project                                 |                |              |
| Evidence Based Practice Unit                           |                | 665,830      |
| AIDS Bureau Directed Funds                             |                | 449,277      |
| Non-MOH Funding                                        | _              | 1,632,033    |
|                                                        | TOTAL EXPENSES | \$11,974,080 |